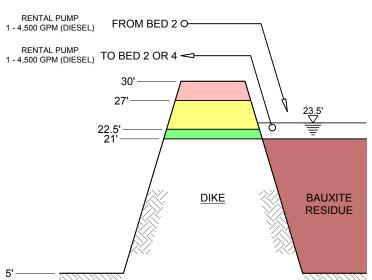

RENTAL PUMP

1 - 4,500 GPM (DIESEL)

EXISTING CE-OWNED

2 - 36" HDPE SIPHON PIPES TO BED 4 -(VARIABLE FLOW RATE)

TO BED 3 🗢

Copano is zero-discharge facility and water levels are currently by pumping (P)/gravity (G) and evaporation (evap).