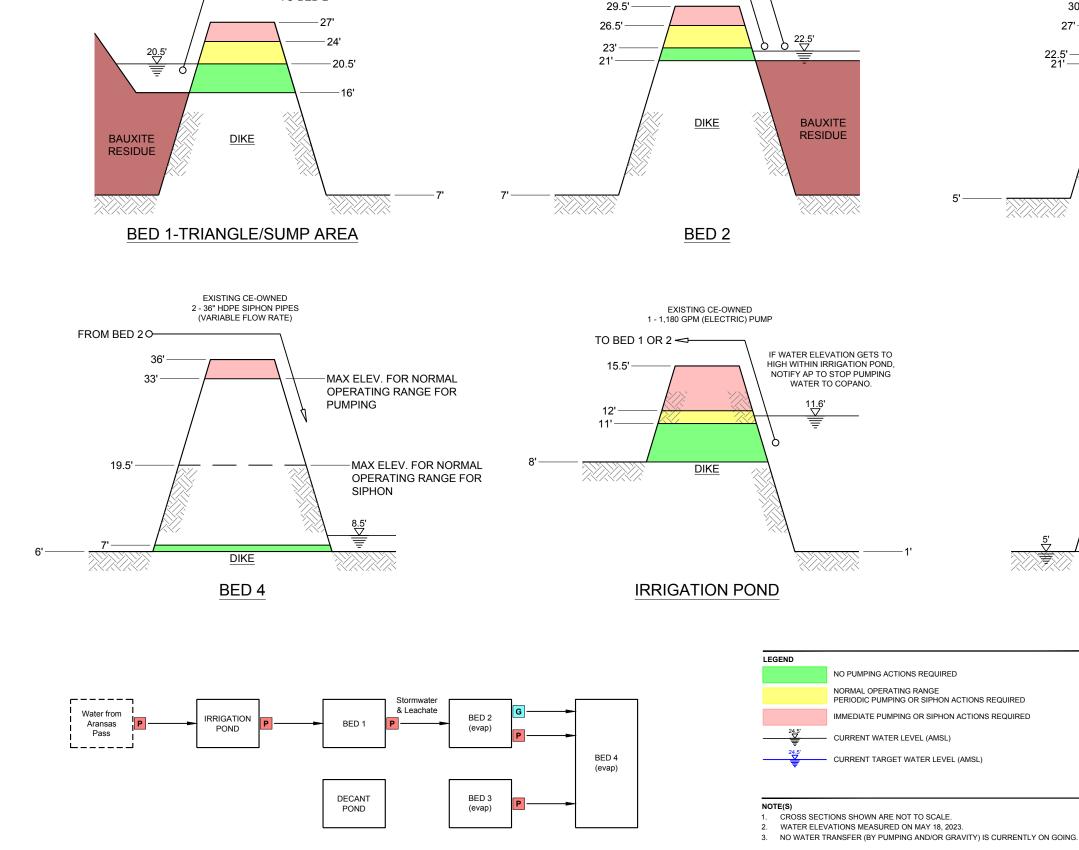

RENTAL PUMP

1 - 4,500 GPM (DIESEL)

EXISTING CE-OWNED

2 - 36" HDPE SIPHON PIPES TO BED 4 -(VARIABLE FLOW RATE)

TO BED 3 🗢

Copano is zero-discharge facility and water levels are currently by pumping (P)/gravity (G) and evaporation (evap).

EXISTING CE-OWNED

3 - 1,300 GPM (ELECTRIC) PUMPS

- TO BED 2

| CONSULTANT |  | YYYY-MM-DD | 2023-05-22 |  |
|------------|--|------------|------------|--|
|            |  | DESIGNED   | AJD        |  |
| יוריי      |  | PREPARED   | AJD        |  |
|            |  | REVIEWED   | SEG        |  |
|            |  | APPROVED   | SEG        |  |

## TITLE **IMPOUNDMENT OPERATIONS GUIDE -**

PROJECT COPANO FACILITY

CLIENT CE RANCH LLC

RENTAL PUMP 1 - 4,500 GPM (DIESEL)

30'

27'